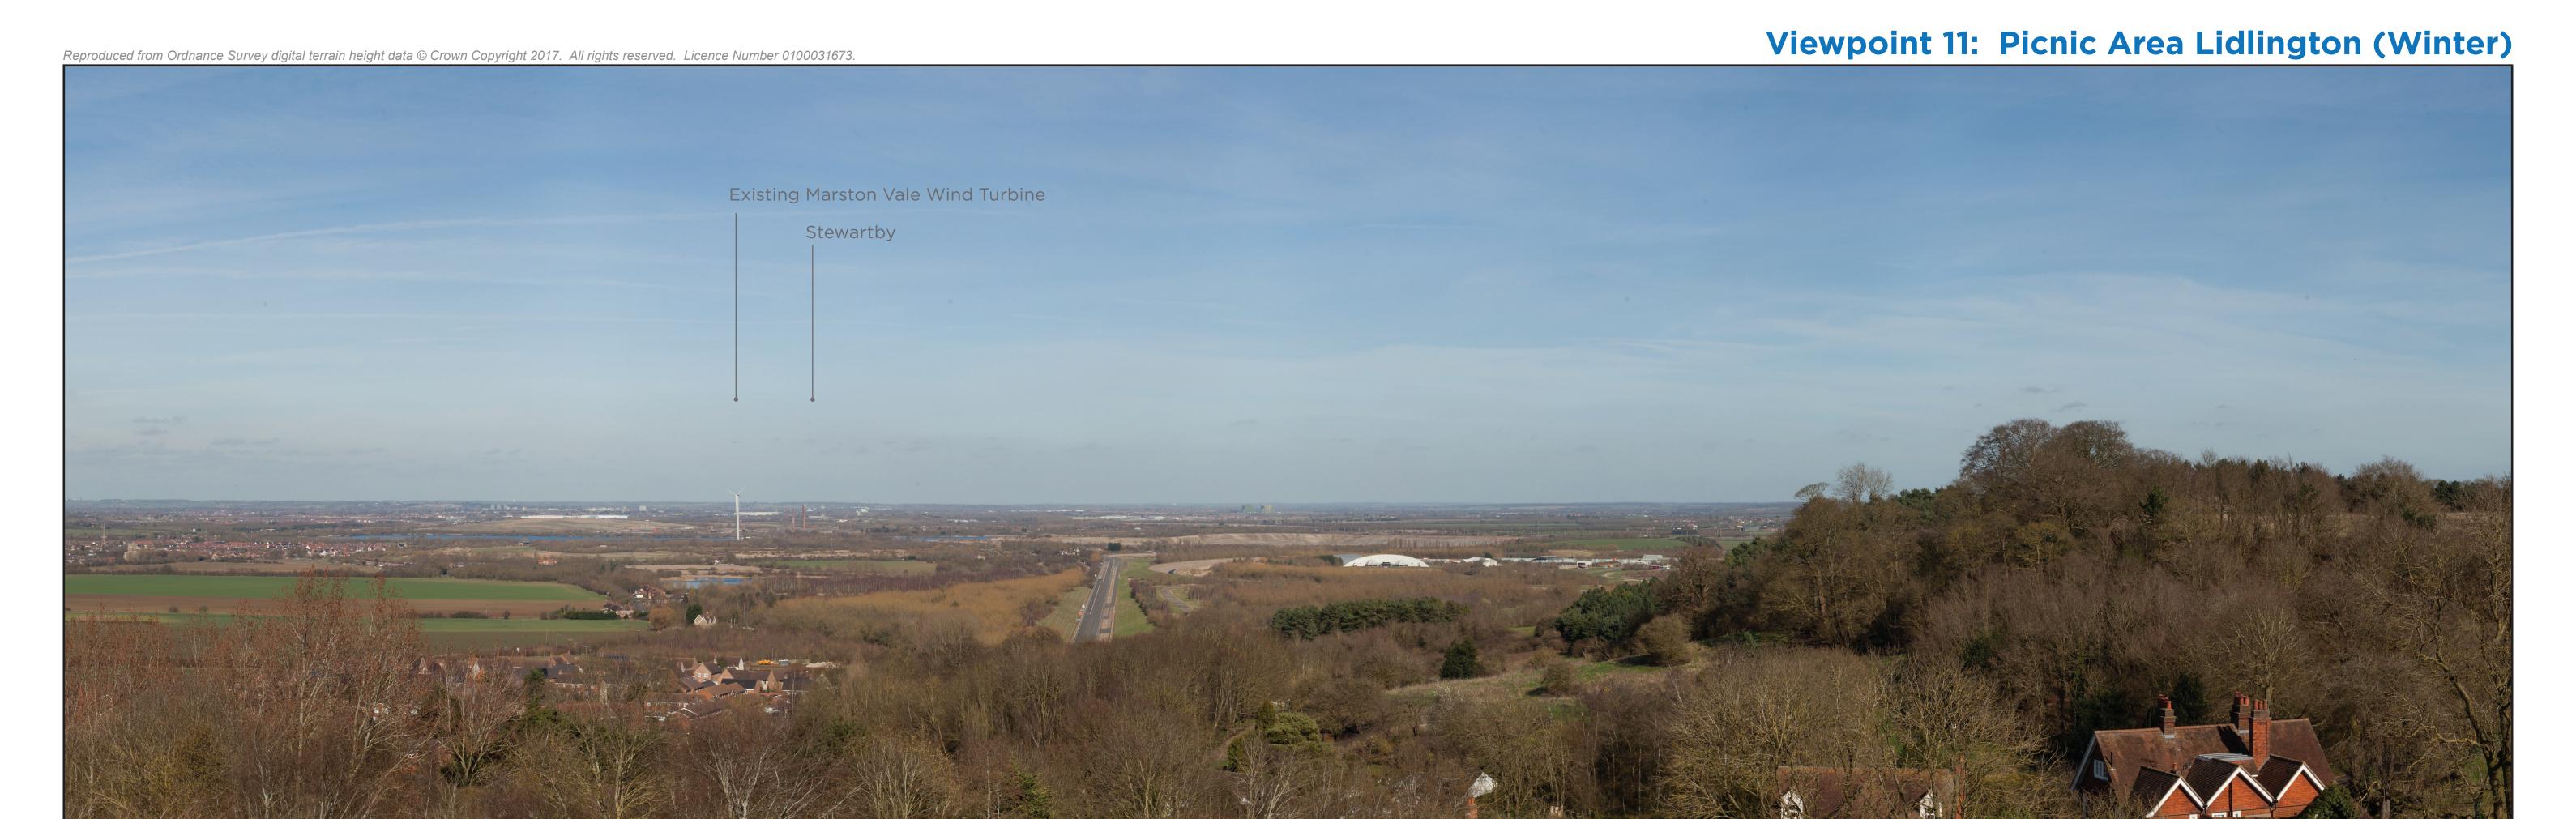

Extent of the Generating Squipment and Substation (318 km)

Proposed transmission lower
8. SFC compounds.

Photomontage view from Picnic area Lollington showing the Project. (72 degrees horizontal field of view, 64 km viewing distance). View oliection 49 degrees. (Cylindrical projection).

Covarita RRC consented scheme

Extent of the Cenerating Equipment and Substation (48 km)

Proposed Transmission Towar

8 STC constitution.

Photomontage view from Picnic area Lidlington showing the Project and consented Covanta RRF scheme. (72 degrees horizontal field of view, 64 cm viewing distance). View direction 49 degrees. (Cylindrical projection).