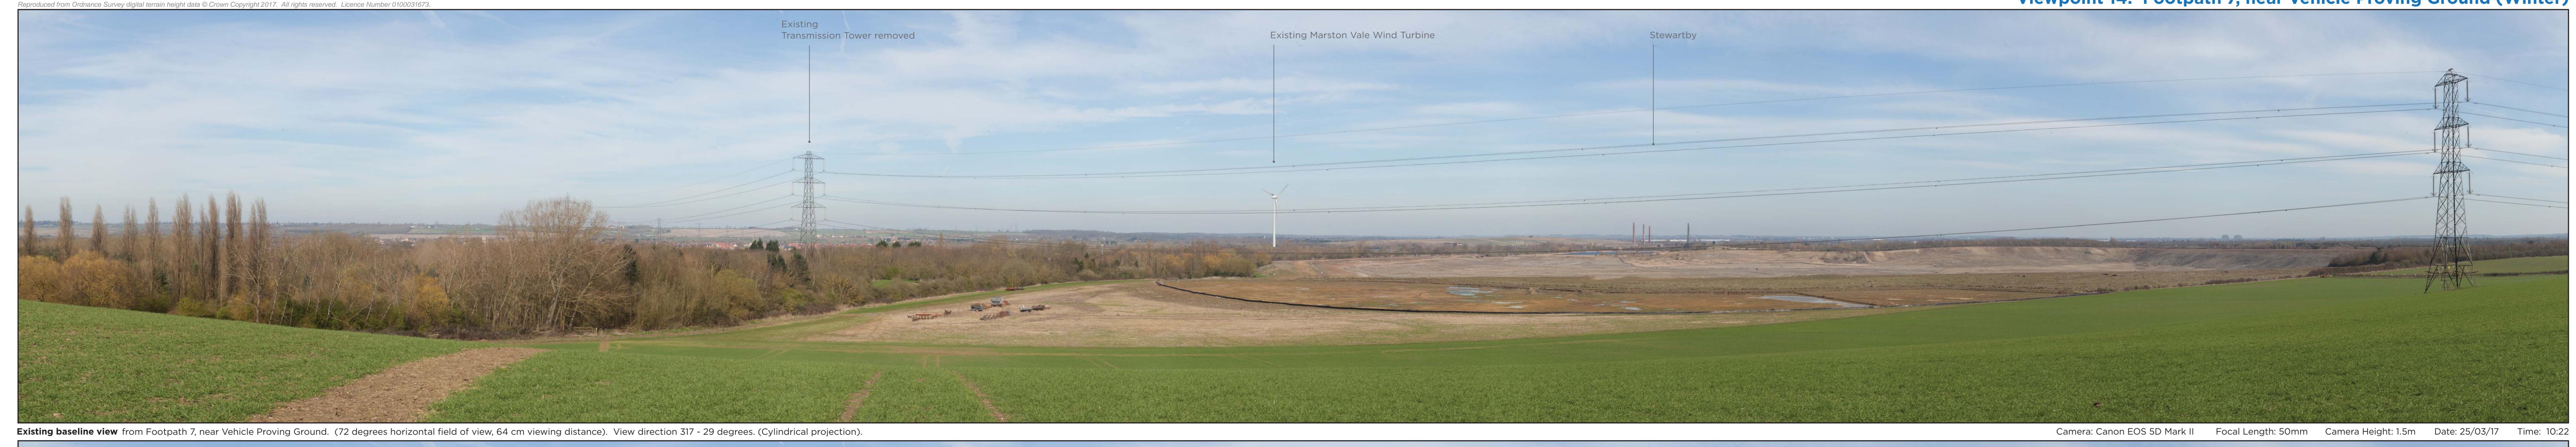

Prince of Triangular People and P

Posted Construction
All Construction
Constru

Photomontage view from Footpath 7, near Vehicle Proving Ground showing the Project and consented Covanta RRF scheme. (72 degrees horizontal field of view, 64 cm viewing distance). View direction 317 - 29 degrees. (Cylindrical projection).

Photomontage view from Footpath 7, near Vehicle Proving Ground showing the Project. (72 degrees horizontal field of view, 64 cm viewing distance). View direction 317 - 29 degrees. (Cylindrical projection).